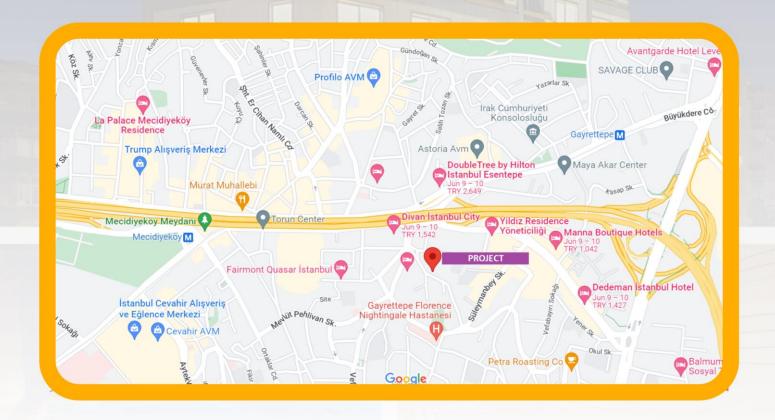

## ABOUT THE LOCATION/PROJECT WITH RENTAL GUARANTEE

The project is located in one of the best districts in Europe side. Directly in one of the famous parts of DOWNTOWN. It is surrounded by luxury shopping malls, hospitals, universities, schools, and supermarkets. All commercial units and public transportations such as subway, Metrobus and bus stations are just a few minutes far by walking. The project is Hotel/Residence concept. It is designed in 3 styles Natural, Retro, and Grunge. 1+1 & 2+1 options. All units are fully furnished. Easy access everywhere will make your life more enjoyable.

ADRESS BEŞİKTAŞ/GAYRETTEPE

TITLE DEED READY **DELIVERY DATE**READY TO MOVE