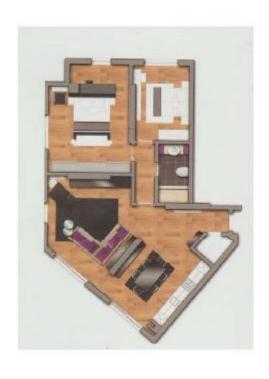

#### **FLOOR PLANS**

SUPERIOR CORNER TWO BEDROOM APARTMENT 142 m<sup>2</sup>

### **PROPERTY DETAILS**

| FLOOR:        | 7                |
|---------------|------------------|
| APARTMENT NO: | 704              |
| FLAT TYPE:    | 2+1              |
| GROSS AREA:   | 142              |
| NET AREA:     | 105.82           |
| LIST PRICE:   | \$848.985        |
| CASH PRICE:   | <b>\$764.086</b> |